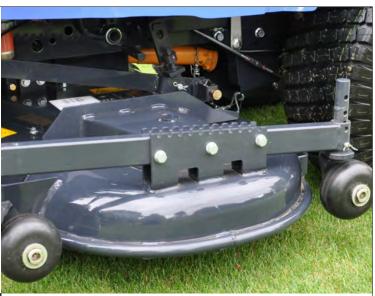

### **MID-MOUNT MOWER**

Optional Mid-Mount Mower available in 54" rear, side and mulching decks plus a larger 60" side discharge mowing deck that can all be easily fitted.

Manufactured in high strength steel to ensure it's tough and durable, suitable for everyday use.

## HEIGHT OF CUT ADJUSTMENT

The height of cut can be adjusted from the operator's platform for ease of use when cutting various areas of grass negating the need to carry tools.