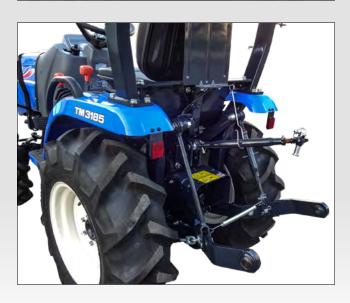

#### 3-point linkage

Highly capable lift capacity of up to 600kg or 800kg with the TM3267 when fitted with the optional high-capacity lift kit. Two rear double acting auxiliary valves (one with TM3217 manual) and controls located to the right-hand side of the operator for ease of operation with a large variety of implements.

## **MID AND REAR PTO**

Both the TM3217 and TM3267 come with 540rpm rear and 2000 rpm mid PTOs as standard. The HST models have a independent PTO, allowing full control of the tractor speed whilst separately controlling the PTO. Additionally to this they have a soft start which reduces shocks to the PTO on engagement.