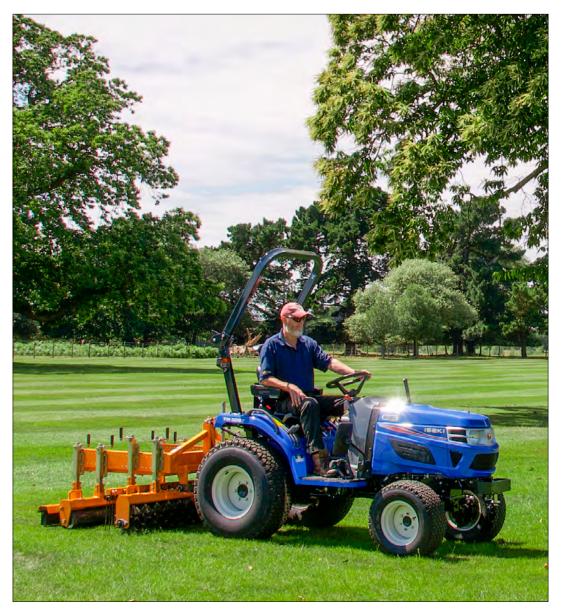

#### Is your working environment tight on space?

The TM3185 is highly manoeuvrable with compact dimensions but still plenty of power.