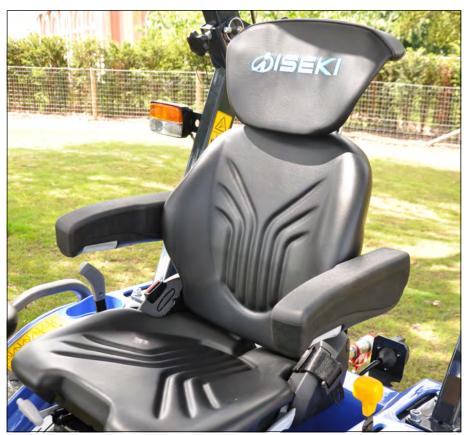

### **OPERATOR COMFORT**

Offering the ultimate operator comfort with the fully adjustable seat complete with armrests, plus ergonomically placed controls for a simple use. The ISO mounted operator platform reduces vibration, cutting down operator fatigue, allowing comfortable use of the machine for extended periods of time.