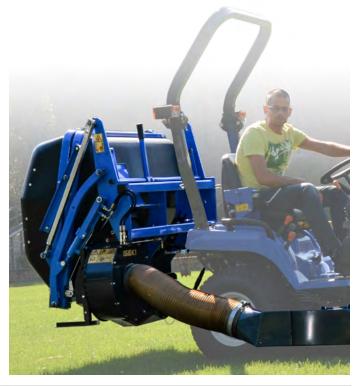

## **GRASS CUTTING AND COLLECTION SYSTEM**

Attached via the 3 point rear linkage the TM tractor range can also be fitted with a collector system to use in conjunction with a side discharge deck and hose kit.

With the option of low or high dump to suit the disposal facilities used the collector also has a large capacity of 550litre or 600litre with high tip for the option of a neat collected finish where required.