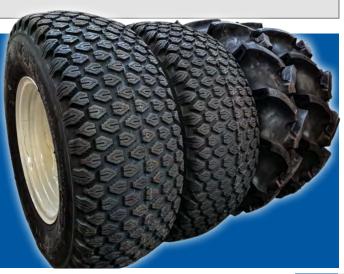

# Turf or Ag Tyres?

Whether you require the tractor for fine turf applications or to tackle farmland there is the option of Turf or Ag tyres as standard.

Whether you require the tractor for fine turf applications or to tackle farmland there is the option of Turf or Ag tyres as standard.