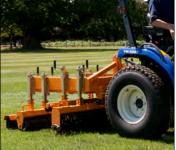

### **MID-MOUNT MOWER**

Optional Mid-Mount Mower available in 54" rear, side and mulching decks plus a larger 60" side discharge mowing deck that can all be easily fitted.

Manufactured in high strength steel to ensure it's tough and durable, suitable for everyday use.

## HEIGHT OF CUT ADJUSTMENT

The height of cut can be adjusted from the operator's platform for ease of use when cutting various areas of grass negating the need to carry tools.