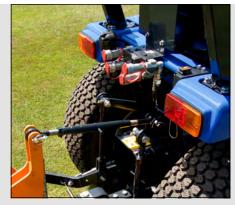

#### 3-point linkage

Highly capable lift capacity of up to 600kg or 800kg with the TM3267 when fitted with the optional high-capacity lift kit. Two rear double acting auxiliary valves (one with TM3217 manual) and controls located to the right-hand side of the operator for ease of operation with a large variety of implements.

Orange = motion, Yellow = PTO Grey = hydraulic