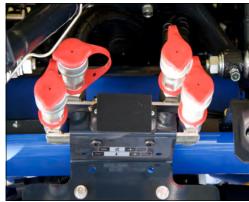

#### **Operator controls**

Mounted on both sides next to the operator and within easy reach for the ultimate control of the tractor and implements, producing an efficient and ergonomic working position. For enhanced safe use of the tractor all controls are colour coded:

Orange = motion, Yellow = PTO Grey = hydraulic