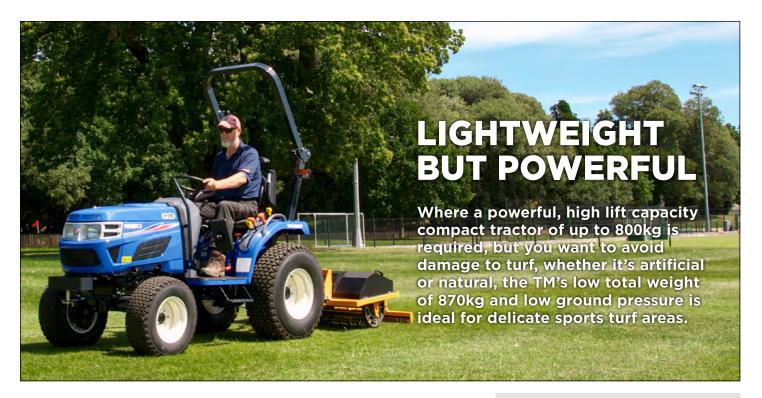

# POWER AND PERFORMANCE

Powered by a reliable high capacity 1,123cc or 1,498cc three-cylinder diesel, water cooled engine. Available with Stage V Compliant 19hp or 25hp engines which offer efficient operation at low 2,600rpm for decreased noise levels, improved operator comfort and less wear on the engine.

#### 3-point linkage

Highly capable lift capacity of up to 600kg or 800kg with the TM3267 when fitted with the optional high-capacity lift kit. Two rear double acting auxiliary valves (one with TM3217 manual) and controls located to the right-hand side of the operator for ease of operation with a large variety of implements.