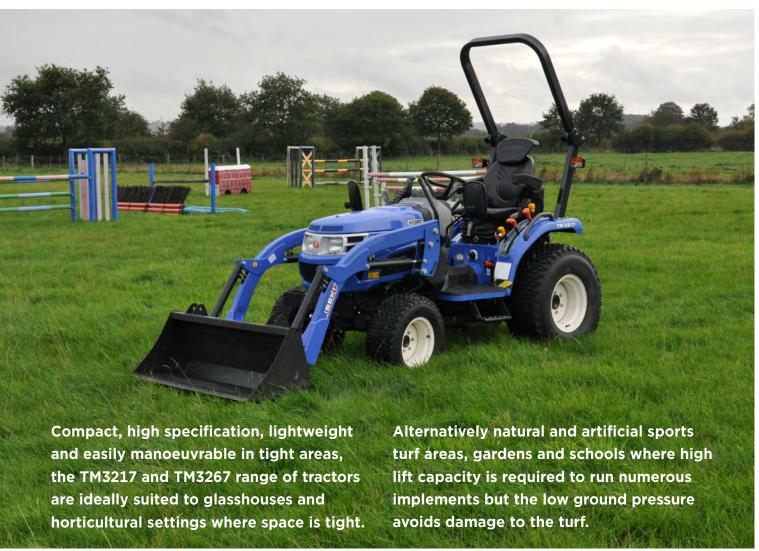

#### **Compact Dimensions**

The compact dimensions of the TM, from 1.1m wide and 2.8m long, allow for easy storage in restricted areas like containers or small storage sheds.

Highly manoeuvrable for completing turf maintenance tasks in small areas such as tennis courts.

#### TM Range - COMPACT AND MANEUVRABLE