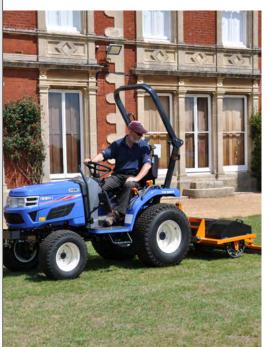

## TM RANGE

High specification, lightweight, compact and easily manoeuvrable.

QUALITY THAT'S BUILT TO LAST

# THE VERSATILE RANGE OF TM TRACTORS

#### **Compact Dimensions**

The compact dimensions of the TM, from 1.1m wide and 2.8m long, allow for easy storage in restricted areas like containers or small storage sheds.

Highly manoeuvrable for completing turf maintenance tasks in small areas such as tennis courts.