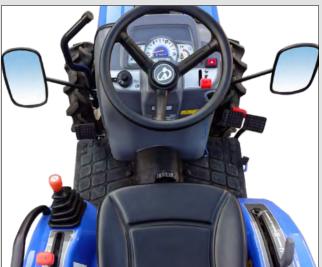

#### **Dashboard**

Easy to read illuminated dashboard with rev counter, fuel gauge plus PTO controls and light switches.

#### **Operator controls**

Mounted on both sides next to the operator and within easy reach for the ultimate control of the tractor and implements, producing an efficient and ergonomic working position. For enhanced safe use of the tractor all controls are colour coded:

Orange = motion, Yellow = PTO Grey = hydraulic