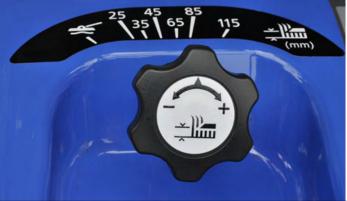

## HEIGHT OF CUT ADJUSTMENT

The height of cut can be adjusted from the operator's platform for ease of use when cutting various areas of grass negating the need to carry tools.