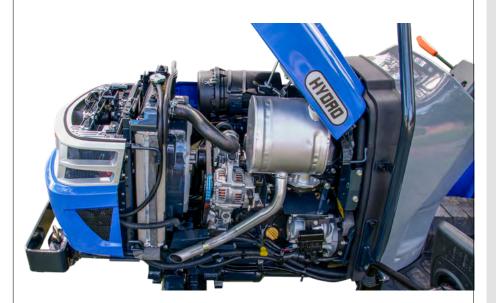

# POWER AND PERFORMANCE

Powered by a reliable high capacity 1,123cc or 1,498cc three-cylinder diesel, water cooled engine. Available with Stage V Compliant 19hp or 25hp engines which offer efficient operation at low 2,600rpm for decreased noise levels, improved operator comfort and less wear on the engine.

#### Simple Access for servicing and maintenance

Straight forward to open and close, the hinged bonnet with clip fit side panels and front cowl allows for excellent access to perform regular maintenance checks on the engine and service points.