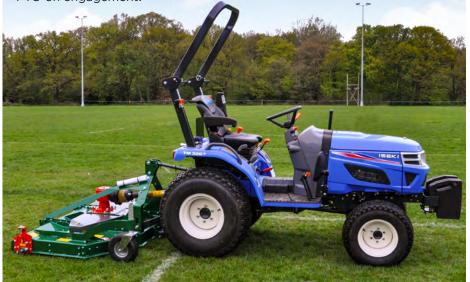

## **MID AND REAR PTO**

Both the TM3217 and TM3267 come with 540rpm rear and 2000 rpm mid PTOs as standard. The HST models have a independent PTO, allowing full control of the tractor speed whilst separately controlling the PTO. Additionally to this they have a soft start which reduces shocks to the PTO on engagement.