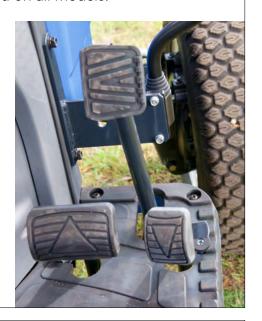

#### **HYDROSTATIC TRANSMISSION**

Ideal for when working with loaders or mowing where you are constantly changing speed and direction, the HST transmission allows for easy use and less fatigue on the operator due to the simple pedal forward and reverse control. It comes with three ranges to suit the demands along with 4WD and diff lock as standard on all models.

#### **Auto Throttle**

You can control tractor speed and engine revolutions by depressing the HST pedal. For where a more consistent speed is required the Auto Throttle controls the engine revs, allowing for more fuel efficient use, whilst also making the tractor very easy to use.