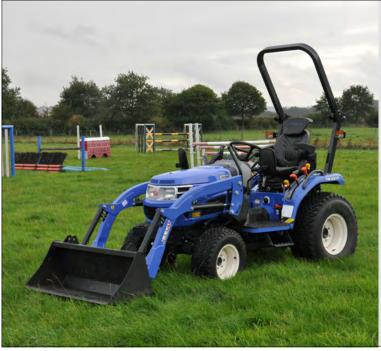

#### LOADER

Available as an optional accessory the loader comes as standard with quick attach for the implements and built in demount stands allowing quick removal of the loader from the tractor. An optional third function is available for the operation of multi service and 4-in-1 buckets and muck grabs.

#### **Loader Attachments:**

- Manure Forks
- Pallet Forks
- Twin Bale Spikes
- Multi Service Bucket
- Standard Bucket