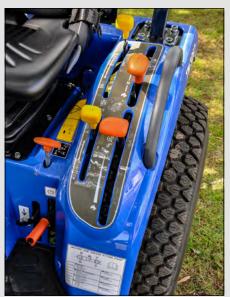

#### **Dashboard**

Easy to read illuminated dashboard with rev counter, fuel gauge plus PTO controls and light switches.

#### **Operator controls**

Mounted on both sides next to the operator and within easy reach for the ultimate control of the tractor and implements, producing an efficient and ergonomic working position. For enhanced safe use of the tractor all controls are colour coded:

Orange = motion, Yellow = PTO Grey = hydraulic