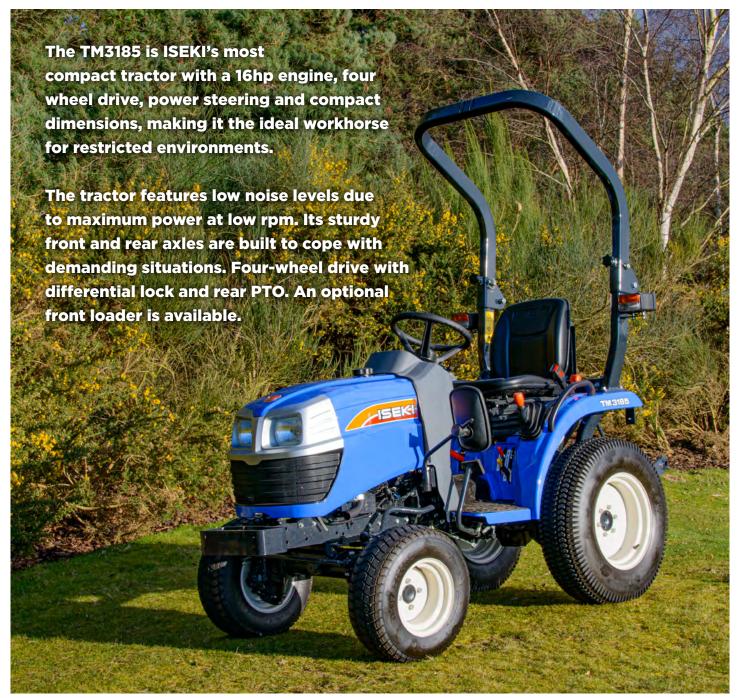

### **TM3185**

#### Is your working environment tight on space?

The TM3185 is highly manoeuvrable with compact dimensions but still plenty of power.