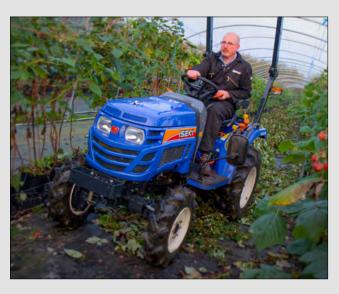

#### Is your working environment tight on space?

The TM3185 is highly manoeuvrable with compact dimensions but still plenty of power.