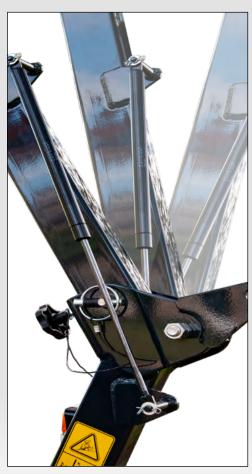

#### Foldable ROPs

Assisted foldable ROPS which can drop down to allow for reduced space storage access.