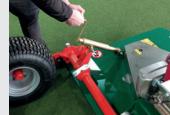

## FROM SIDE TO REAR WHEELS IN LESS **THAN 2 MINUTES!**

Step 1 **LEVEL** 

Step 2

REMOVE HAND WHEEL & ROLT

Step 3

SWING WHEELS TO REAR

Step 4

RFFIT HAND WHEEL & BOLT