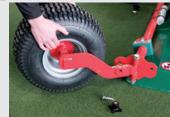

## FROM SIDE TO REAR WHEELS IN LESS **THAN 2 MINUTES!**

Step 1 **LEVEL** 

Step 2

REMOVE HAND WHEEL & ROLT

Step 3

SWING WHEELS TO REAR

Step 4

RFFIT HAND WHEEL & BOLT