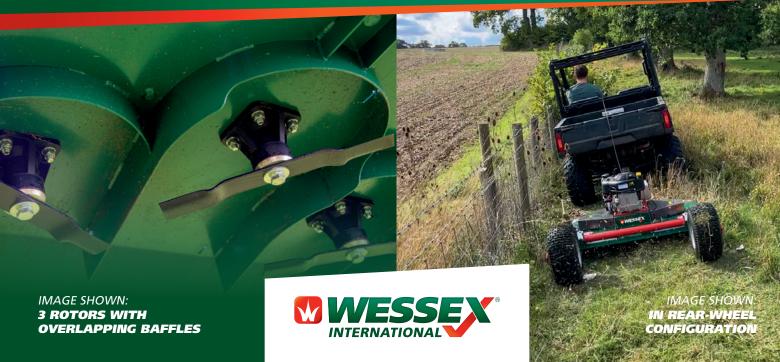

THE VERSATILITY OF GENERATION 2 WESSEX AR FINISHING **MOWERS** MAKES THEM THE FIRST CHOICE FOR MAINTAINING REGULARLY MOWN GRASS AREAS SUCH AS PRIVATE ESTATES, LAWNS AND PASTURES, ETC.

THEY ARE DESIGNED WITH THREE ROTORS WITH OVERLAPPING BAFFLES TO ENSURE EVEN GRASS DISTRIBUTION AND THE FINEST CUT QUALITY.

Market-leading SwingLock Axel system enables you to easily convert your AR mower from side wheels into a rear-wheel configuration in less than two minutes, and with zero tools or extra parts required! Perfect for mowing close to a fence.