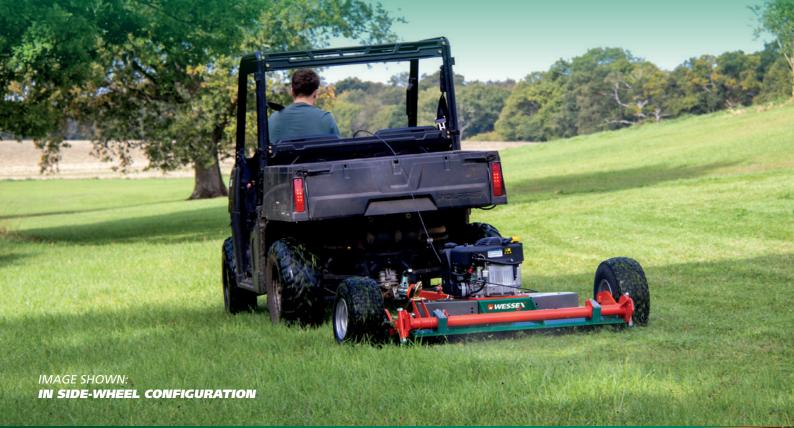

THE VERSATILITY OF GENERATION 2 WESSEX AR FINISHING **MOWERS** MAKES THEM THE FIRST CHOICE FOR MAINTAINING REGULARLY MOWN GRASS AREAS SUCH AS PRIVATE ESTATES, LAWNS AND PASTURES, ETC.

THEY ARE DESIGNED WITH THREE ROTORS WITH OVERLAPPING BAFFLES TO ENSURE EVEN GRASS DISTRIBUTION AND THE FINEST CUT QUALITY.

Market-leading SwingLock Axel system enables you to easily convert your AR mower from side wheels into a rear-wheel configuration in less than two minutes, and with zero tools or extra parts required! Perfect for mowing close to a fence.