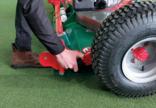

Market-leading SwingLock Axel system enables you to easily convert your AR mower from side wheels into a rear-wheel configuration in less than two minutes, and with zero tools or extra parts required! Perfect for mowing close to a fence.

## FROM SIDE TO REAR WHEELS IN LESS **THAN 2 MINUTES!**

Step 1 **LEVEL** 

Step 2

REMOVE HAND WHEEL & ROLT

Step 3

SWING WHEELS TO REAR

Step 4

RFFIT HAND WHEEL & BOLT

Step 5 RE-LEVEL

MOWER