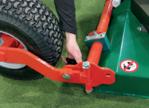

## FROM SIDE TO REAR WHEELS IN LESS **THAN 2 MINUTES!**

Step 1 **LEVEL** 

Step 2

REMOVE HAND WHEEL & ROLT

Step 3

SWING WHEELS TO REAR

Step 4

RFFIT HAND WHEEL & BOLT

Step 5 RE-LEVEL

MOWER