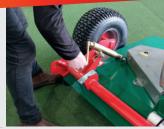

Market-leading SwingLock Axel system enables you to easily convert your AR mower from side wheels into a rear-wheel configuration in less than two minutes, and with zero tools or extra parts required! Perfect for mowing close to a fence.

## FROM SIDE TO REAR WHEELS IN LESS **THAN 2 MINUTES!**

Step 1 **LEVEL** 

Step 2

REMOVE HAND WHEEL & ROLT

Step 3

SWING WHEELS TO REAR

Step 4

RFFIT HAND WHEEL & BOLT

Step 5 RE-LEVEL

MOWER